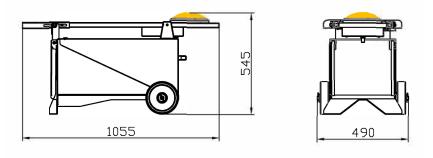

## **TECHNICAL FEATURES**

Foldable electronic flag waver, reflector and equipped with EN12352 certified optic (class L8M or L9M). Flag adjustable to the right or left.

| OPTICAL FEATURES               |                                                      |          |
|--------------------------------|------------------------------------------------------|----------|
| Light source                   | Basic211                                             | Basic309 |
| Optic                          | Single-side                                          |          |
| Colors                         | Amber                                                |          |
| Optical Group Life             | > 50'000 Hours                                       |          |
| ELECTRICAL FEATURES            |                                                      |          |
| Power Supply                   | 12 Vdc (11 Vdc ÷ 15 Vdc)                             |          |
| Power consumption              | 24 W                                                 | 25 W     |
| Insulation Class               | Class III                                            |          |
| Flashing                       | 60 flash/min                                         |          |
| Duty cycle                     | 10%                                                  |          |
| Waving frequency               | 0.5 Hz                                               |          |
| Operation                      | 3 position switch (waving + flashing, flashing, off) |          |
| MECHANICAL FEATURES            |                                                      |          |
| Operating temperature          | -10 °C ÷ 55 °C                                       |          |
| LED lamps IP protection Degree | IP65                                                 |          |
| Cart IP protection Degree      | IP54                                                 |          |
| Weight                         | 30 Kg (without battery)                              |          |
| Dimensions (open)              | 775 x 490 x 1485 mm                                  |          |
| Dimensions (closed)            | 1055 x 490 x 545 mm                                  |          |
| LED lamps materials            | Polycarbonate (Lens); PA6 (Body)                     |          |
| Cart material                  | Painted galvanized steel                             |          |