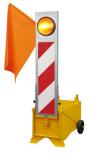

## **TECHNICAL FEATURES**

Foldable electronic flag waver, reflector and equipped with EN12352 certified optic (class L8M or L9M). Flag adjustable to the right or left.

| OPTICAL FEATURES               |                                                      |          |
|--------------------------------|------------------------------------------------------|----------|
| Light source                   | Basic211                                             | Basic309 |
| Optic                          | Single-side                                          |          |
| Colors                         | Amber                                                |          |
| Optical Group Life             | > 50'000 Hours                                       |          |
| ELECTRICAL FEATURES            |                                                      |          |
| Power Supply                   | 12 Vdc (11 Vdc ÷ 15 Vdc)                             |          |
| Power consumption              | 24 W                                                 | 25 W     |
| Insulation Class               | Class III                                            |          |
| Flashing                       | 60 flash/min                                         |          |
| Duty cycle                     | 10%                                                  |          |
| Waving frequency               | 0.5 Hz                                               |          |
| Operation                      | 3 position switch (waving + flashing, flashing, off) |          |
| MECHANICAL FEATURES            |                                                      |          |
| Operating temperature          | -10 °C ÷ 55 °C                                       |          |
| LED lamps IP protection Degree | IP65                                                 |          |
| Cart IP protection Degree      | IP54                                                 |          |
| Weight                         | 30 Kg (without battery)                              |          |
| Dimensions (open)              | 775 x 490 x 1485 mm                                  |          |
| Dimensions (closed)            | 1055 x 490 x 545 mm                                  |          |
| LED lamps materials            | Polycarbonate (Lens); PA6 (Body)                     |          |
| Cart material                  | Painted galvanized steel                             |          |