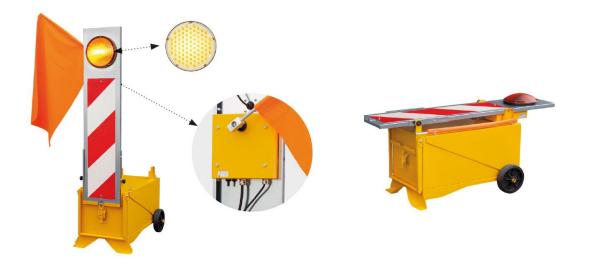

## **TECHNICAL FEATURES**

Foldable electronic flag waver, reflector and equipped with EN12352 certified optic (class L8M or L9M). Flag adjustable to the right or left.

| OPTICAL FEATURES               |                                                      |          |
|--------------------------------|------------------------------------------------------|----------|
| Light source                   | Basic211                                             | Basic309 |
| Optic                          | Single-side                                          |          |
| Colors                         | Amber                                                |          |
| Optical Group Life             | > 50'000 Hours                                       |          |
| ELECTRICAL FEATURES            |                                                      |          |
| Power Supply                   | 12 Vdc (11 Vdc ÷ 15 Vdc)                             |          |
| Power consumption              | 24 W                                                 | 25 W     |
| Insulation Class               | Class III                                            |          |
| Flashing                       | 60 flash/min                                         |          |
| Duty cycle                     | 10%                                                  |          |
| Waving frequency               | 0.5 Hz                                               |          |
| Operation                      | 3 position switch (waving + flashing, flashing, off) |          |
| MECHANICAL FEATURES            |                                                      |          |
| Operating temperature          | -10 °C ÷ 55 °C                                       |          |
| LED lamps IP protection Degree | IP65                                                 |          |
| Cart IP protection Degree      | IP54                                                 |          |
| Weight                         | 30 Kg (without battery)                              |          |
| Dimensions (open)              | 775 x 490 x 1485 mm                                  |          |
| Dimensions (closed)            | 1055 x 490 x 545 mm                                  |          |
| LED lamps materials            | Polycarbonate (Lens); PA6 (Body)                     |          |
| Cart material                  | Painted galvanized steel                             |          |