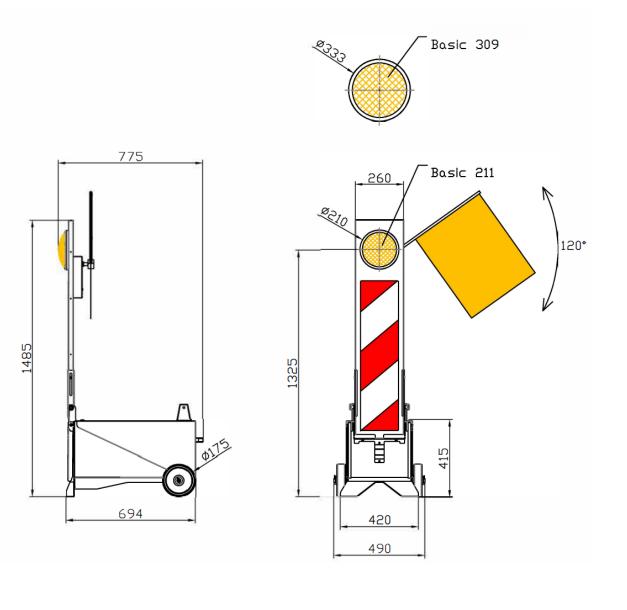

## **TECHNICAL FEATURES**

Foldable electronic flag waver, reflector and equipped with EN12352 certified optic (class L8M or L9M). Flag adjustable to the right or left.

| OPTICAL FEATURES               |                                                      |          |
|--------------------------------|------------------------------------------------------|----------|
| Light source                   | Basic211                                             | Basic309 |
| Optic                          | Single-side                                          |          |
| Colors                         | Amber                                                |          |
| Optical Group Life             | > 50'000 Hours                                       |          |
| ELECTRICAL FEATURES            |                                                      |          |
| Power Supply                   | 12 Vdc (11 Vdc ÷ 15 Vdc)                             |          |
| Power consumption              | 24 W                                                 | 25 W     |
| Insulation Class               | Class III                                            |          |
| Flashing                       | 60 flash/min                                         |          |
| Duty cycle                     | 10%                                                  |          |
| Waving frequency               | 0.5 Hz                                               |          |
| Operation                      | 3 position switch (waving + flashing, flashing, off) |          |
| MECHANICAL FEATURES            |                                                      |          |
| Operating temperature          | -10 °C ÷ 55 °C                                       |          |
| LED lamps IP protection Degree | IP65                                                 |          |
| Cart IP protection Degree      | IP54                                                 |          |
| Weight                         | 30 Kg (without battery)                              |          |
| Dimensions (open)              | 775 x 490 x 1485 mm                                  |          |
| Dimensions (closed)            | 1055 x 490 x 545 mm                                  |          |
| LED lamps materials            | Polycarbonate (Lens); PA6 (Body)                     |          |
| Cart material                  | Painted galvanized steel                             |          |