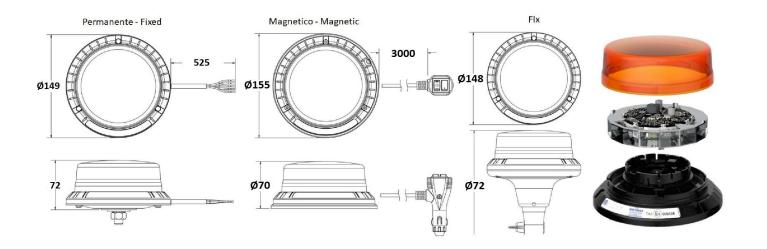

## Description

Low profile LED beacon for industrial and safety vehicles. Available version ICAO Certified.

| OPTICAL FEATURES             |                                        |                     |                     |  |
|------------------------------|----------------------------------------|---------------------|---------------------|--|
| European Compliance          | ECE R65, R10                           |                     |                     |  |
| Light Source                 | LED                                    |                     |                     |  |
| Optic                        | 360°                                   |                     |                     |  |
| Colour                       | Amber                                  |                     |                     |  |
| Flashing mode                | 12 selectable modes + cruise light     | 12 selectable modes | 12 selectable modes |  |
| ELECTRICAL FEATURES          |                                        |                     |                     |  |
| Power Supply                 | 12÷24 Vdc (10÷30 Vdc)                  |                     |                     |  |
| Current consumption @ 12 Vdc | 2 A                                    |                     |                     |  |
| Power consumption @ 12 Vdc   | 24 W                                   |                     |                     |  |
| Insulation class             | Class III                              |                     |                     |  |
| MECHANICAL FEATURES          |                                        |                     |                     |  |
| Dimensions                   | Ø 149 mm x 72 mm                       | Ø 155 mm x 70 mm    | Ø 148 mm x 172 mm   |  |
| Materials                    | Polycarbonate (Lens); aluminium (Base) |                     |                     |  |
| Weight                       | 0.75 Kg                                | 0.88 Kg             | 0.72 Kg             |  |
| IP Protection Degree         | IP69К                                  |                     |                     |  |
| Operating Temperature        | -30°C ÷ +50°C                          |                     |                     |  |
| Fixing                       | Fixed                                  | Magnetic            | Flx                 |  |