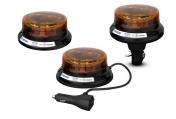

## Description

Low profile LED beacon for industrial and safety vehicles. Available version ICAO Certified.

| OPTICAL FEATURES             |                                        |                     |                     |  |
|------------------------------|----------------------------------------|---------------------|---------------------|--|
| European Compliance          | ECE R65, R10                           |                     |                     |  |
| Light Source                 | LED                                    |                     |                     |  |
| Optic                        | 360°                                   |                     |                     |  |
| Colour                       | Amber                                  |                     |                     |  |
| Flashing mode                | 12 selectable modes + cruise light     | 12 selectable modes | 12 selectable modes |  |
| ELECTRICAL FEATURES          |                                        |                     |                     |  |
| Power Supply                 | 12÷24 Vdc (10÷30 Vdc)                  |                     |                     |  |
| Current consumption @ 12 Vdc | 2 A                                    |                     |                     |  |
| Power consumption @ 12 Vdc   | 24 W                                   |                     |                     |  |
| Insulation class             | Class III                              |                     |                     |  |
| MECHANICAL FEATURES          |                                        |                     |                     |  |
| Dimensions                   | Ø 149 mm x 72 mm                       | Ø 155 mm x 70 mm    | Ø 148 mm x 172 mm   |  |
| Materials                    | Polycarbonate (Lens); aluminium (Base) |                     |                     |  |
| Weight                       | 0.75 Kg                                | 0.88 Kg             | 0.72 Kg             |  |
| IP Protection Degree         | IP69К                                  |                     |                     |  |
| Operating Temperature        | -30°C ÷ +50°C                          |                     |                     |  |
| Fixing                       | Fixed                                  | Magnetic            | Flx                 |  |