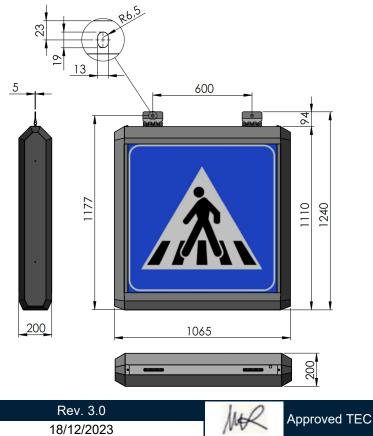

## Description

**F**J/S

Double-sided square backlit sign according to EN12899 L2 class. The device can be combined with a Trilogy LED luminaire.

| OPTICAL FEATURES      |                                                         |
|-----------------------|---------------------------------------------------------|
| Light source          | LEDs arranged on the 4 sides                            |
| Optics                | Double-side                                             |
| Emission Area         | 0.8 m <sup>2</sup>                                      |
| Luminous intensity    | 380 cd                                                  |
| Color                 | 6000 K ÷ 8000 K                                         |
| Optical Group Life    | > 50'000 Hours                                          |
| ELECTRICAL FEATURES   |                                                         |
| Power Supply          | 230 Vac                                                 |
| Power consumption     | 42 W                                                    |
| Insulation class      | Class II                                                |
| MECHANICAL FEATURES   |                                                         |
| Operating Temperature | -10 °C ÷ +55 °C                                         |
| IP Protection Degree  | IP54                                                    |
| Weight                | 35 Kg                                                   |
| Dimensions            | 1065 x 1240 x 200 mm                                    |
| Film                  | No, equipped with a silk-screened glass                 |
| Connection            | 2x1 mm <sup>2</sup> cable H07RN length 3.5 meters       |
| Fixing                | Arrangement for portal mounting (brackets not included) |