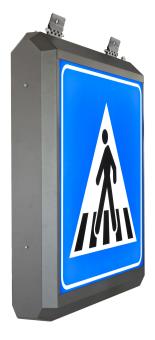

## Description

**F**J/S

Double-sided square backlit sign according to EN12899 L2 class. The device can be combined with a Trilogy LED luminaire.

| OPTICAL FEATURES      |                                                         |
|-----------------------|---------------------------------------------------------|
| Light source          | LEDs arranged on the 4 sides                            |
| Optics                | Double-side                                             |
| Emission Area         | 0.8 m <sup>2</sup>                                      |
| Luminous intensity    | 380 cd                                                  |
| Color                 | 6000 K ÷ 8000 K                                         |
| Optical Group Life    | > 50'000 Hours                                          |
| ELECTRICAL FEATURES   |                                                         |
| Power Supply          | 230 Vac                                                 |
| Power consumption     | 42 W                                                    |
| Insulation class      | Class II                                                |
| MECHANICAL FEATURES   |                                                         |
| Operating Temperature | -10 °C ÷ +55 °C                                         |
| IP Protection Degree  | IP54                                                    |
| Weight                | 35 Kg                                                   |
| Dimensions            | 1065 x 1240 x 200 mm                                    |
| Film                  | No, equipped with a silk-screened glass                 |
| Connection            | 2x1 mm <sup>2</sup> cable H07RN length 3.5 meters       |
| Fixing                | Arrangement for portal mounting (brackets not included) |