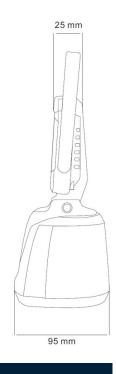

## Descriptio

Rechargeable and magnetic LED flood light.

| OPTICAL FEATURES                   |                                                               |
|------------------------------------|---------------------------------------------------------------|
| Light Source                       | 5 LEDs                                                        |
| Optics                             | Single-side                                                   |
| Colors                             | White 6000K                                                   |
| Total flux                         | 950 lm (100%); 475 lm (50%)                                   |
| Functioning mode                   | High beam (100%) Low beam (50%) Flashed SOS (slow) Fast Flash |
| Optical group lifetime             | 30'000 hours                                                  |
| ELECTRICAL FEATURES                |                                                               |
| Power Supply                       | Rechargable lithium battery 7.4V 4400mAh                      |
| Power consumption                  | 15 W                                                          |
| Charge time                        | 4/5 h                                                         |
| Autonomy                           | 4.5 h (100%); 9 h (50%)                                       |
| Power charger                      | 100-240 Vac; 12/24Vdc with cigarette lighter adapter          |
| Insultation Class                  | Class III                                                     |
| MECHANICAL FEATURES                |                                                               |
| IP Protection Degree               | IP65                                                          |
| Dimensions                         | 110 x 200 x 95 mm                                             |
| Weight                             | 600 g                                                         |
| Materials (base, lens and housing) | Polycarbonate                                                 |
| Fixing                             | Magnetic base and fold-away handle                            |
| Operating Temperature              | -20°C ÷ +60°C                                                 |