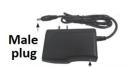

Battery level indicator Mode:

High beam (100%) Low beam (50%) Flashes SOS (slow) Fast flash

12/24 Vdc Power Charger

LED charge indicator 100/240 Vac Power Charger

| Rev. 3.0   |
|------------|
| 13/10/2023 |