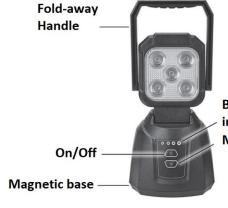

## Descriptio

Rechargeable and magnetic LED flood light.

| OPTICAL FEATURES                   |                                                               |
|------------------------------------|---------------------------------------------------------------|
| Light Source                       | 5 LEDs                                                        |
| Optics                             | Single-side                                                   |
| Colors                             | White 6000K                                                   |
| Total flux                         | 950 lm (100%); 475 lm (50%)                                   |
| Functioning mode                   | High beam (100%) Low beam (50%) Flashed SOS (slow) Fast Flash |
| Optical group lifetime             | 30'000 hours                                                  |
| ELECTRICAL FEATURES                |                                                               |
| Power Supply                       | Rechargable lithium battery 7.4V 4400mAh                      |
| Power consumption                  | 15 W                                                          |
| Charge time                        | 4/5 h                                                         |
| Autonomy                           | 4.5 h (100%); 9 h (50%)                                       |
| Power charger                      | 100-240 Vac; 12/24Vdc with cigarette lighter adapter          |
| Insultation Class                  | Class III                                                     |
| MECHANICAL FEATURES                |                                                               |
| IP Protection Degree               | IP65                                                          |
| Dimensions                         | 110 x 200 x 95 mm                                             |
| Weight                             | 600 g                                                         |
| Materials (base, lens and housing) | Polycarbonate                                                 |
| Fixing                             | Magnetic base and fold-away handle                            |
| Operating Temperature              | -20°C ÷ +60°C                                                 |

Battery level indicator Mode:

High beam (100%) Low beam (50%) Flashes SOS (slow) Fast flash

12/24 Vdc Power Charger

LED charge indicator 100/240 Vac Power Charger

| Rev. 3.0   |
|------------|
| 13/10/2023 |