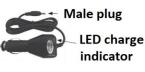

Battery level indicator Mode:

High beam (100%) Low beam (50%) Flashes SOS (slow) Fast flash

12/24 Vdc Power Charger

LED charge indicator 100/240 Vac Power Charger

| Rev. 3.0   |
|------------|
| 13/10/2023 |