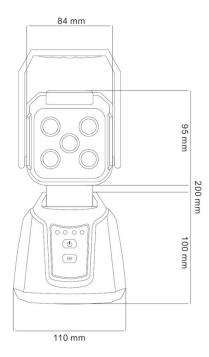

## Descriptio

Rechargeable and magnetic LED flood light.

| OPTICAL FEATURES                   |                                                               |
|------------------------------------|---------------------------------------------------------------|
| Light Source                       | 5 LEDs                                                        |
| Optics                             | Single-side                                                   |
| Colors                             | White 6000K                                                   |
| Total flux                         | 950 lm (100%); 475 lm (50%)                                   |
| Functioning mode                   | High beam (100%) Low beam (50%) Flashed SOS (slow) Fast Flash |
| Optical group lifetime             | 30'000 hours                                                  |
| ELECTRICAL FEATURES                |                                                               |
| Power Supply                       | Rechargable lithium battery 7.4V 4400mAh                      |
| Power consumption                  | 15 W                                                          |
| Charge time                        | 4/5 h                                                         |
| Autonomy                           | 4.5 h (100%); 9 h (50%)                                       |
| Power charger                      | 100-240 Vac; 12/24Vdc with cigarette lighter adapter          |
| Insultation Class                  | Class III                                                     |
| MECHANICAL FEATURES                |                                                               |
| IP Protection Degree               | IP65                                                          |
| Dimensions                         | 110 x 200 x 95 mm                                             |
| Weight                             | 600 g                                                         |
| Materials (base, lens and housing) | Polycarbonate                                                 |
| Fixing                             | Magnetic base and fold-away handle                            |
| Operating Temperature              | -20°C ÷ +60°C                                                 |