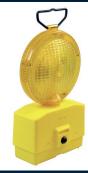

## Description

Economic LED warning light for roadworks, suitable for outdoors use. Not compliant with EN 12352 standard. Option: supplied with fixing bracket (\*).

| OPTICAL FEATURES        |                                                      |     |
|-------------------------|------------------------------------------------------|-----|
| Light source            | 2 LEDs                                               |     |
| Optics                  | Double-sided                                         |     |
| Colors                  | Amber                                                | Red |
| ELECTRICAL FEATURES     |                                                      |     |
| Power supply            | 1 or 2 6V 4R25 batteries                             |     |
| Current consumption     | 60 mA                                                |     |
| Autonomy (steady light) | 200 h with 7 Ah battery                              |     |
| Autonomy (20% flashing) | 1000 h with 7 Ah battery                             |     |
| Switches                | ON/OFF with twilight function; Steady light/flashing |     |
| Appliance class         | Class III                                            |     |
| MECHANICAL FEATURES     |                                                      |     |
| Material                | Polyethylene                                         |     |
| Dimensions              | 185 x 330 x 90 mm                                    |     |
| Weight                  | 500 g (bracket and batteries not included)           |     |
| Operating temperature   | -10 ° C ÷ 55 ° C                                     |     |
| Fixing                  | * Bracket for poles max Ø 80 mm                      |     |