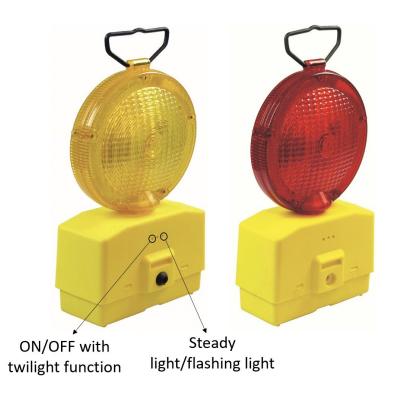

## Description

Economic LED warning light for roadworks, suitable for outdoors use. Not compliant with EN 12352 standard. Option: supplied with fixing bracket (\*).

| OPTICAL FEATURES        |                                                      |     |
|-------------------------|------------------------------------------------------|-----|
| Light source            | 2 LEDs                                               |     |
| Optics                  | Double-sided                                         |     |
| Colors                  | Amber                                                | Red |
| ELECTRICAL FEATURES     |                                                      |     |
| Power supply            | 1 or 2 6V 4R25 batteries                             |     |
| Current consumption     | 60 mA                                                |     |
| Autonomy (steady light) | 200 h with 7 Ah battery                              |     |
| Autonomy (20% flashing) | 1000 h with 7 Ah battery                             |     |
| Switches                | ON/OFF with twilight function; Steady light/flashing |     |
| Appliance class         | Class III                                            |     |
| MECHANICAL FEATURES     |                                                      |     |
| Material                | Polyethylene                                         |     |
| Dimensions              | 185 x 330 x 90 mm                                    |     |
| Weight                  | 500 g (bracket and batteries not included)           |     |
| Operating temperature   | -10 ° C ÷ 55 ° C                                     |     |
| Fixing                  | * Bracket for poles max Ø 80 mm                      |     |