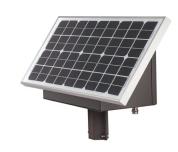

## **Compact Photovoltaic Kit**

## **TECHNICAL FEATURES**

Compact Photovoltaic power supply kit for 12 V off-grid system. Options: flashing board (\*), boad for sequence (\*\*), photodiode for night reduction (\*\*\*).

| BATTERY FEATURES                |                              |                    |                    |
|---------------------------------|------------------------------|--------------------|--------------------|
| Туре                            | AGM lead                     |                    |                    |
| Rated voltage                   | 12 Vdc                       |                    |                    |
| Life time                       | 4 years                      |                    |                    |
| Rated capacity                  | 12 Ah                        | 18 Ah              | 45 Ah              |
| ELECTRICAL FEATURES             |                              |                    |                    |
| Peak power                      | 10 W                         | 20 W               | 50 W               |
| *Flashing features              | 60 flash/min; 10% duty-cycle |                    |                    |
| **Sequence features             | Repetition at 10a            |                    |                    |
| **Radio communication frequency | 433 MHz                      |                    |                    |
| ***Night reduction              | Reduction at the 35%         |                    |                    |
| Insulation class                | Class III                    |                    |                    |
| MECHANICAL FEATURES             |                              |                    |                    |
| IP protection degree            | IP44                         |                    |                    |
| Material                        | Metal                        |                    |                    |
| Dimensions                      | 340 x 390 x 235 mm           | 660 x 420 x 235 mm | 680 x 647 x 456 mm |
| Total weight                    | 11.2 Kg                      | 15.1 Kg            | 38 Kg              |
| Operating temperature           |                              | -25 °C ÷ +55       |                    |
| Fixing                          | Ø60 / Ø90                    | Ø60 / Ø90          | Ø90                |