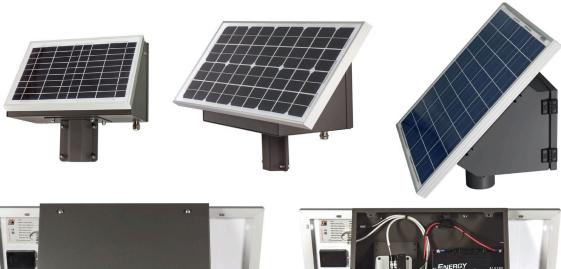

## **Compact Photovoltaic Kit**

## **TECHNICAL FEATURES**

Compact Photovoltaic power supply kit for 12 V off-grid system. Options: flashing board (\*), boad for sequence (\*\*), photodiode for night reduction (\*\*\*).

| BATTERY FEATURES                |                              |                    |                    |
|---------------------------------|------------------------------|--------------------|--------------------|
| Туре                            | AGM lead                     |                    |                    |
| Rated voltage                   | 12 Vdc                       |                    |                    |
| Life time                       | 4 years                      |                    |                    |
| Rated capacity                  | 12 Ah                        | 18 Ah              | 45 Ah              |
| ELECTRICAL FEATURES             |                              |                    |                    |
| Peak power                      | 10 W                         | 20 W               | 50 W               |
| *Flashing features              | 60 flash/min; 10% duty-cycle |                    |                    |
| **Sequence features             | Repetition at 10a            |                    |                    |
| **Radio communication frequency | 433 MHz                      |                    |                    |
| ***Night reduction              | Reduction at the 35%         |                    |                    |
| Insulation class                | Class III                    |                    |                    |
| MECHANICAL FEATURES             |                              |                    |                    |
| IP protection degree            | IP44                         |                    |                    |
| Material                        | Metal                        |                    |                    |
| Dimensions                      | 340 x 390 x 235 mm           | 660 x 420 x 235 mm | 680 x 647 x 456 mm |
| Total weight                    | 11.2 Kg                      | 15.1 Kg            | 38 Kg              |
| Operating temperature           |                              | -25 °C ÷ +55       |                    |
| Fixing                          | Ø60 / Ø90                    | Ø60 / Ø90          | Ø90                |