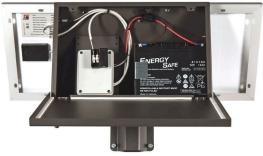

## **TECHNICAL FEATURES**

Compact Photovoltaic power supply kit for 12 V off-grid system. Options: flashing board (\*), boad for sequence (\*\*), photodiode for night reduction (\*\*\*).

| BATTERY FEATURES                |                              |                    |                    |
|---------------------------------|------------------------------|--------------------|--------------------|
| Туре                            | AGM lead                     |                    |                    |
| Rated voltage                   | 12 Vdc                       |                    |                    |
| Life time                       | 4 years                      |                    |                    |
| Rated capacity                  | 12 Ah                        | 18 Ah              | 45 Ah              |
| ELECTRICAL FEATURES             |                              |                    |                    |
| Peak power                      | 10 W                         | 20 W               | 50 W               |
| *Flashing features              | 60 flash/min; 10% duty-cycle |                    |                    |
| **Sequence features             | Repetition at 10a            |                    |                    |
| **Radio communication frequency | 433 MHz                      |                    |                    |
| ***Night reduction              | Reduction at the 35%         |                    |                    |
| Insulation class                | Class III                    |                    |                    |
| MECHANICAL FEATURES             |                              |                    |                    |
| IP protection degree            | IP44                         |                    |                    |
| Material                        | Metal                        |                    |                    |
| Dimensions                      | 340 x 390 x 235 mm           | 660 x 420 x 235 mm | 680 x 647 x 456 mm |
| Total weight                    | 11.2 Kg                      | 15.1 Kg            | 38 Kg              |
| Operating temperature           |                              | -25 °C ÷ +55       |                    |
| Fixing                          | Ø60 / Ø90                    | Ø60 / Ø90          | Ø90                |