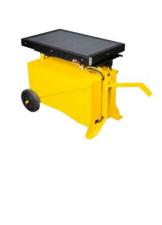

## **Indicator Flat 3 SL16**

## **TECHNICAL FEATURES**

Mobile speed bollard with integrated radar, ideal as an active signal for speed reduction near road construction sites and other mobile applications.

| DISPLAY FEATURES             |                                                 |
|------------------------------|-------------------------------------------------|
| LED colours                  | Amber, red, green, white                        |
| Character height             | 300 mm                                          |
| Power supply                 | 12 Vdc (11÷14 Vdc)                              |
| Maximum power consumption    | 11 W                                            |
| Software                     | App Android included                            |
| Connections                  | USB, Bluetooth, Wi-Fi, LAN, HSDPA, GPRS/GSM/GPS |
| Display dimensions           | 645 x 410 x 75 mm                               |
| Special features             | Smile + Speed limit                             |
| Insultation class            | Class III                                       |
| MECHANICAL FEATURES          |                                                 |
| Operating temperature        | -10°C ÷ +55°C                                   |
| Dispaly IP protection Degree | IP64                                            |
| Cart IP protection Degree    | IP54                                            |
| Weight                       | 25 Kg (without battery)                         |
| Dimensions (Open)            | 780 x 440 x 1850 mm                             |
| Dimensions (Closed)          | 780 x 440 x 601 mm                              |
| Adjustable height            | 1600/1725/1850 mm                               |
| Dispaly material             | Aluminum                                        |
| Cart material                | Painted galvanized steel                        |