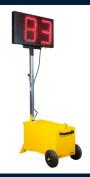

## **Indicator Flat 3 SL16**

## **TECHNICAL FEATURES**

Mobile speed bollard with integrated radar, ideal as an active signal for speed reduction near road construction sites and other mobile applications.

| DISPLAY FEATURES             |                                                 |
|------------------------------|-------------------------------------------------|
| LED colours                  | Amber, red, green, white                        |
| Character height             | 300 mm                                          |
| Power supply                 | 12 Vdc (11÷14 Vdc)                              |
| Maximum power consumption    | 11 W                                            |
| Software                     | App Android included                            |
| Connections                  | USB, Bluetooth, Wi-Fi, LAN, HSDPA, GPRS/GSM/GPS |
| Display dimensions           | 645 x 410 x 75 mm                               |
| Special features             | Smile + Speed limit                             |
| Insultation class            | Class III                                       |
| MECHANICAL FEATURES          |                                                 |
| Operating temperature        | -10°C ÷ +55°C                                   |
| Dispaly IP protection Degree | IP64                                            |
| Cart IP protection Degree    | IP54                                            |
| Weight                       | 25 Kg (without battery)                         |
| Dimensions (Open)            | 780 x 440 x 1850 mm                             |
| Dimensions (Closed)          | 780 x 440 x 601 mm                              |
| Adjustable height            | 1600/1725/1850 mm                               |
| Dispaly material             | Aluminum                                        |
| Cart material                | Painted galvanized steel                        |