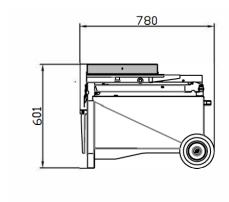

## **TECHNICAL FEATURES**

Mobile speed bollard with integrated radar, ideal as an active signal for speed reduction near road construction sites and other mobile applications.

| DISPLAY FEATURES             |                                                 |
|------------------------------|-------------------------------------------------|
| LED colours                  | Amber, red, green, white                        |
| Character height             | 300 mm                                          |
| Power supply                 | 12 Vdc (11÷14 Vdc)                              |
| Maximum power consumption    | 11 W                                            |
| Software                     | App Android included                            |
| Connections                  | USB, Bluetooth, Wi-Fi, LAN, HSDPA, GPRS/GSM/GPS |
| Display dimensions           | 645 x 410 x 75 mm                               |
| Special features             | Smile + Speed limit                             |
| Insultation class            | Class III                                       |
| MECHANICAL FEATURES          |                                                 |
| Operating temperature        | -10°C ÷ +55°C                                   |
| Dispaly IP protection Degree | IP64                                            |
| Cart IP protection Degree    | IP54                                            |
| Weight                       | 25 Kg (without battery)                         |
| Dimensions (Open)            | 780 x 440 x 1850 mm                             |
| Dimensions (Closed)          | 780 x 440 x 601 mm                              |
| Adjustable height            | 1600/1725/1850 mm                               |
| Dispaly material             | Aluminum                                        |
| Cart material                | Painted galvanized steel                        |