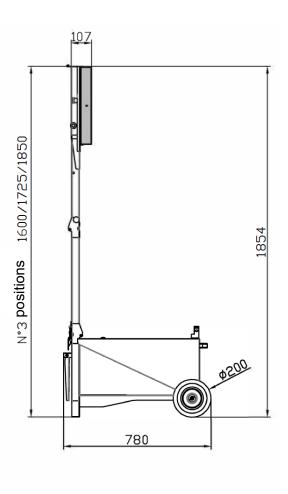

## **TECHNICAL FEATURES**

Mobile speed bollard with integrated radar, ideal as an active signal for speed reduction near road construction sites and other mobile applications.

| DISPLAY FEATURES             |                                                 |
|------------------------------|-------------------------------------------------|
| LED colours                  | Amber, red, green, white                        |
| Character height             | 300 mm                                          |
| Power supply                 | 12 Vdc (11÷14 Vdc)                              |
| Maximum power consumption    | 11 W                                            |
| Software                     | App Android included                            |
| Connections                  | USB, Bluetooth, Wi-Fi, LAN, HSDPA, GPRS/GSM/GPS |
| Display dimensions           | 645 x 410 x 75 mm                               |
| Special features             | Smile + Speed limit                             |
| Insultation class            | Class III                                       |
| MECHANICAL FEATURES          |                                                 |
| Operating temperature        | -10°C ÷ +55°C                                   |
| Dispaly IP protection Degree | IP64                                            |
| Cart IP protection Degree    | IP54                                            |
| Weight                       | 25 Kg (without battery)                         |
| Dimensions (Open)            | 780 x 440 x 1850 mm                             |
| Dimensions (Closed)          | 780 x 440 x 601 mm                              |
| Adjustable height            | 1600/1725/1850 mm                               |
| Dispaly material             | Aluminum                                        |
| Cart material                | Painted galvanized steel                        |