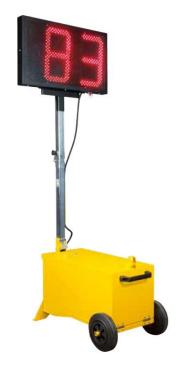

## **Indicator Flat 3 SL16**

## **TECHNICAL FEATURES**

Mobile speed bollard with integrated radar, ideal as an active signal for speed reduction near road construction sites and other mobile applications.

| DISPLAY FEATURES             |                                                 |
|------------------------------|-------------------------------------------------|
| LED colours                  | Amber, red, green, white                        |
| Character height             | 300 mm                                          |
| Power supply                 | 12 Vdc (11÷14 Vdc)                              |
| Maximum power consumption    | 11 W                                            |
| Software                     | App Android included                            |
| Connections                  | USB, Bluetooth, Wi-Fi, LAN, HSDPA, GPRS/GSM/GPS |
| Display dimensions           | 645 x 410 x 75 mm                               |
| Special features             | Smile + Speed limit                             |
| Insultation class            | Class III                                       |
| MECHANICAL FEATURES          |                                                 |
| Operating temperature        | -10°C ÷ +55°C                                   |
| Dispaly IP protection Degree | IP64                                            |
| Cart IP protection Degree    | IP54                                            |
| Weight                       | 25 Kg (without battery)                         |
| Dimensions (Open)            | 780 x 440 x 1850 mm                             |
| Dimensions (Closed)          | 780 x 440 x 601 mm                              |
| Adjustable height            | 1600/1725/1850 mm                               |
| Dispaly material             | Aluminum                                        |
| Cart material                | Painted galvanized steel                        |