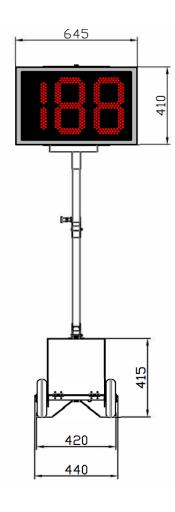

## **TECHNICAL FEATURES**

Mobile speed bollard with integrated radar, ideal as an active signal for speed reduction near road construction sites and other mobile applications.

| DISPLAY FEATURES             |                                                 |
|------------------------------|-------------------------------------------------|
| LED colours                  | Amber, red, green, white                        |
| Character height             | 300 mm                                          |
| Power supply                 | 12 Vdc (11÷14 Vdc)                              |
| Maximum power consumption    | 11 W                                            |
| Software                     | App Android included                            |
| Connections                  | USB, Bluetooth, Wi-Fi, LAN, HSDPA, GPRS/GSM/GPS |
| Display dimensions           | 645 x 410 x 75 mm                               |
| Special features             | Smile + Speed limit                             |
| Insultation class            | Class III                                       |
| MECHANICAL FEATURES          |                                                 |
| Operating temperature        | -10°C ÷ +55°C                                   |
| Dispaly IP protection Degree | IP64                                            |
| Cart IP protection Degree    | IP54                                            |
| Weight                       | 25 Kg (without battery)                         |
| Dimensions (Open)            | 780 x 440 x 1850 mm                             |
| Dimensions (Closed)          | 780 x 440 x 601 mm                              |
| Adjustable height            | 1600/1725/1850 mm                               |
| Dispaly material             | Aluminum                                        |
| Cart material                | Painted galvanized steel                        |