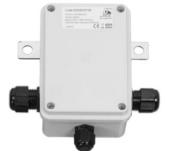

## Description

Box for sequences with CE011 board

| ELECTRICAL FEATURES   |                                                          |                     |
|-----------------------|----------------------------------------------------------|---------------------|
| Peak output current   | 3 A                                                      |                     |
| Power supply          | 12 ÷ 24 Vdc (11 ÷ 30 Vdc)                                |                     |
| Insulation class      | Class III                                                |                     |
| FLASHING FEATURES     |                                                          |                     |
| Frequency             | 50 flash/min                                             |                     |
| Duty cycle            | 8%                                                       |                     |
| Night dimming         | At 35% (BOX113)                                          | no dimming (BOX114) |
| Fast Sequence         | Repetition at 10a                                        |                     |
| MECHANICAL FEATURES   |                                                          |                     |
| IP code               | IP56                                                     |                     |
| Dimensions            | 120 x 80 x 50 mm                                         |                     |
| Wiring                | 2 cable glands M20 (main line), cable gland M16 (output) |                     |
| Weight                | 0.4 Kg                                                   |                     |
| Operative temperature | -10 °C ÷ 55 °C                                           |                     |