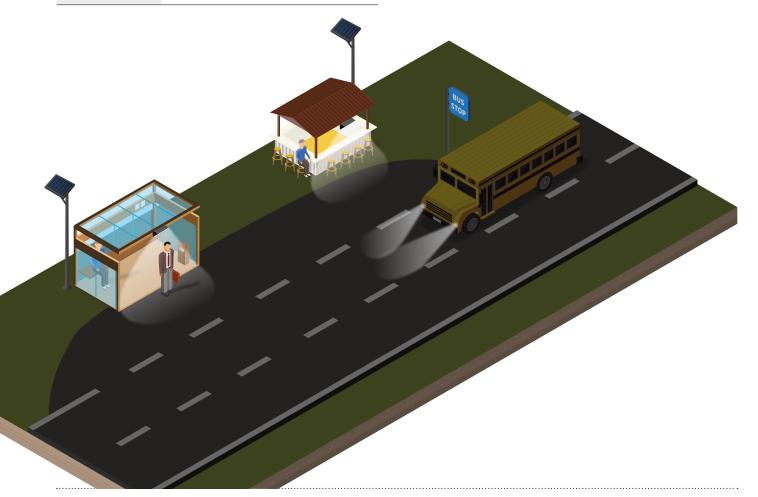

## light places not reachable by the power grid.

## Ideal for:

- · bus shelters
- · canopies
- gates
- · gardens
- · patio
- · kiosks
- · advertising signs

| LED colour       | ○ 5700 K                                                           |                                 |
|------------------|--------------------------------------------------------------------|---------------------------------|
| Powered by       |                                                                    | Photovoltaic kit<br><b>20 W</b> |
| Autonomy         | >7 days without sun                                                |                                 |
| Trilogy material | Aluminum                                                           | adjustable bracket<br>included  |
| Dimensions       | Trilogy: 80 x 91 x 300 mm (w/o bracket) Kit PV: 345 x 400 x 175 mm |                                 |