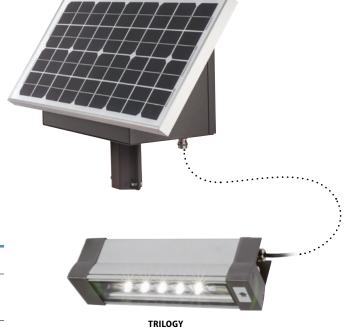

## **Trilogy Bust**

The easiest and less expensive way to properly

## light places not reachable by the power grid.

## Ideal for:

- · bus shelters
- · canopies
- gates
- · gardens
- · patio
- · kiosks
- · advertising signs

| LED colour       | ○ 5700 K                                                           |                                 |
|------------------|--------------------------------------------------------------------|---------------------------------|
| Powered by       |                                                                    | Photovoltaic kit<br><b>20 W</b> |
| Autonomy         | >7 days without sun                                                |                                 |
| Trilogy material | Aluminum                                                           | adjustable bracket<br>included  |
| Dimensions       | Trilogy: 80 x 91 x 300 mm (w/o bracket) Kit PV: 345 x 400 x 175 mm |                                 |