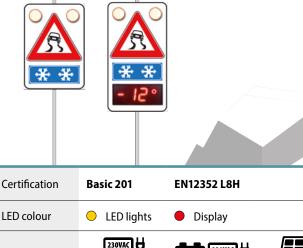

## TempoFlash is a safety device that advises the road users about the ice condition of the road surface.

When the outside temperature goes below 3°C the LED flashing double system activates.

## The temperature can also be displayed.

Available version with a high precision temperature probe to insert directly into the ground.

The system sends an SMS at a set temperature and can be used in "remote control mode" at any time to obtain information (temperature, system status etc.).