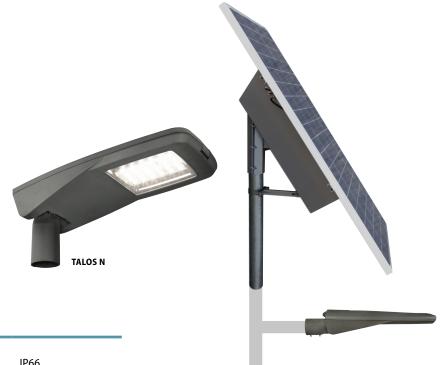

## Talos N photovoltaic

With **PV lighting solutions**, you can bring light in areas not accessible from the power supply, reducing the installation costs by avoiding the laying of new cables.

Our systems are characterized by the use of top quality components and oversized to ensure the best reliability:

Other combinations available.

| Talos N          | Die-cast<br>aluminum<br>Supercast®                                      | Tempered<br>glass | IP66             |
|------------------|-------------------------------------------------------------------------|-------------------|------------------|
| LED              | ○ 4000-5700 K                                                           | CRI >70           | L80 >100.000 hrs |
| Photovoltaic kit |                                                                         | 12 VDC<br>140 W   |                  |
| Autonomy         | 510 days without sun                                                    |                   |                  |
| Dimensions       | Talos N: 260 x 500 x 195 mm (mounting 060) PV panel: 1470 x 670 x 35 mm |                   |                  |