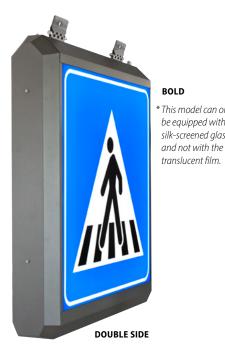

## **LED backlit signs**

DOUBLE SIDE

D-Power presents a wider range to satisfy the growing needs in road signalling.

**The ultrathin LED signals** *guarantee an high* uniformity of backlighting and low maintenance.

Available with several mounting options.

The new finishing color and design make them suitable for use in town centers, where the aesthetical impact is an important issue.

The LED backlit dividing marker includes

the Class 2 Superior translucent film.