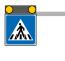

le side       | double side       | single side        |
| Light emiss.<br>area [cm] | 90 x 90                       | 82 x 75           | 90 x 90             | 90 x 90              | Ø 60        | 60 x 60                         | 60 x 60           | 60 x 60           | 40 x 50            |
| Power cons.<br>@12V       | 36 w                          | 32 w              | 51 w                | 46 w                 | 8w          | 24 w                            | 24 w              | 24 w              | 7 w                |
| Dimensions<br>[mm]        | 1000 x 1000<br>x 45           | 940 x 830<br>x 58 | 1005 x 1285<br>x 62 | 1065 x 1103<br>x 200 | Ø 650 x 40  | 640 x 640<br>x 43               | 640 x 640<br>x 43 | 645 x 735<br>x 68 | 280 x 544<br>x 164 |

Some examples of applications: