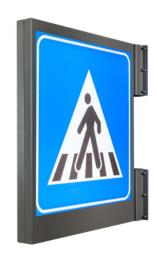

## **LED backlit signs**

DOUBLE SIDE

D-Power presents a wider range to satisfy the growing needs in road signalling.

**The ultrathin LED signals** *guarantee an high* uniformity of backlighting and low maintenance.

Available with several mounting options.

The new finishing color and design make them suitable for use in town centers, where the aesthetical impact is an important issue.

The LED backlit dividing marker includes