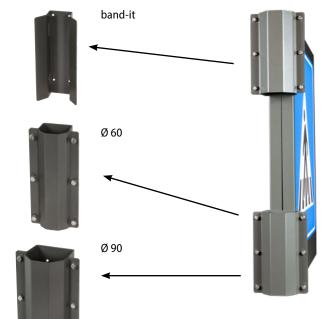

Available with several mounting options.

The new finishing color and design make them suitable for use in town centers, where the aesthetical impact is an important issue.

The LED backlit dividing marker includes