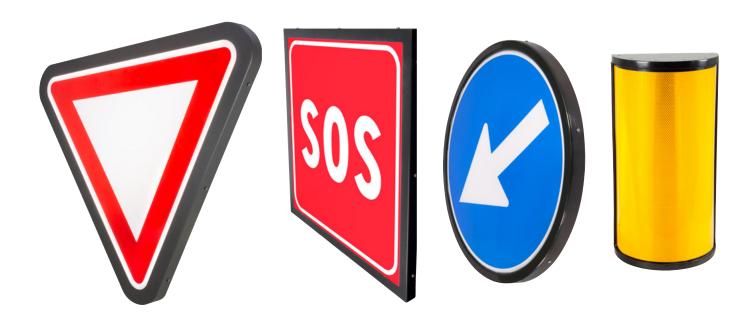

## **LED backlit signs**

DOUBLE SIDE

D-Power presents a wider range to satisfy the growing needs in road signalling.

**The ultrathin LED signals** *guarantee an high* uniformity of backlighting and low maintenance.

Designed and built according **EN12899**.

The technology we use allows reaching the highest classes of the norm while keeping low the power consumption and overall sizes.

The backlit signals can be supplied with various traffic sign films according to the applicable road code, made using Class 2 Superior translucent films\*.

Available with several mounting options.

The new finishing color and design make them suitable for use in town centers, where the aesthetical impact is an important issue.

The LED backlit dividing marker includes

the Class 2 Superior translucent film.

## **LED backlit signs**

|                           | Certification: <b>EN12899</b> |                   |                     | LED colour:          |             | Input voltage: 12 vdc - 230 vac |                   |                   |                    |
|---------------------------|-------------------------------|-------------------|---------------------|----------------------|-------------|---------------------------------|-------------------|-------------------|--------------------|
| LED<br>backlit signs      |                               | $\bigvee$         |                     |                      | 0           |                                 | $\Diamond$        |                   |                    |
|                           | single side                   | single side       | double side         | double side          | single side | single side                     | single side       | double side       | single side        |
| Light emiss.<br>area [cm] | 90 x 90                       | 82 x 75           | 90 x 90             | 90 x 90              | Ø 60        | 60 x 60                         | 60 x 60           | 60 x 60           | 40 x 50            |
| Power cons.<br>@12V       | 36 w                          | 32 w              | 51 w                | 46 w                 | 8w          | 24 w                            | 24 w              | 24 w              | 7 w                |
| Dimensions<br>[mm]        | 1000 x 1000<br>x 45           | 940 x 830<br>x 58 | 1005 x 1285<br>x 62 | 1065 x 1103<br>x 200 | Ø 650 x 40  | 640 x 640<br>x 43               | 640 x 640<br>x 43 | 645 x 735<br>x 68 | 280 x 544<br>x 164 |