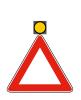

ngle side       | double side       | single side        |
| Light emiss.<br>area [cm] | 90 x 90                       | 82 x 75           | 90 x 90             | 90 x 90              | Ø 60        | 60 x 60                         | 60 x 60           | 60 x 60           | 40 x 50            |
| Power cons.<br>@12V       | 36 w                          | 32 w              | 51 w                | 46 w                 | 8w          | 24 w                            | 24 w              | 24 w              | 7 w                |
| Dimensions<br>[mm]        | 1000 x 1000<br>x 45           | 940 x 830<br>x 58 | 1005 x 1285<br>x 62 | 1065 x 1103<br>x 200 | Ø 650 x 40  | 640 x 640<br>x 43               | 640 x 640<br>x 43 | 645 x 735<br>x 68 | 280 x 544<br>x 164 |

Some examples of applications: