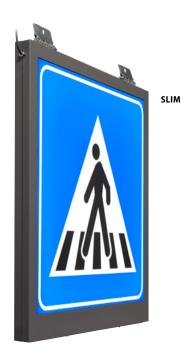

## **LED backlit signs**

DOUBLE SIDE

D-Power presents a wider range to satisfy the growing needs in road signalling.

**The ultrathin LED signals** *guarantee an high* uniformity of backlighting and low maintenance.

Designed and built according **EN12899**.

The technology we use allows reaching the highest classes of the norm while keeping low the power consumption and overall sizes.

The backlit signals can be supplied with various traffic sign films according to the applicable road code, made using Class 2 Superior translucent films\*.

Available with several mounting options.

The new finishing color and design make them suitable for use in town centers, where the aesthetical impact is an important issue.

The LED backlit dividing marker includes