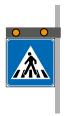

side       | double side       | single side        |
| Light emiss.<br>area [cm] | 90 x 90                       | 82 x 75           | 90 x 90             | 90 x 90              | Ø 60        | 60 x 60                         | 60 x 60           | 60 x 60           | 40 x 50            |
| Power cons.<br>@12V       | 36 w                          | 32 w              | 51 w                | 46 w                 | 8w          | 24 w                            | 24 w              | 24 w              | 7 w                |
| Dimensions<br>[mm]        | 1000 x 1000<br>x 45           | 940 x 830<br>x 58 | 1005 x 1285<br>x 62 | 1065 x 1103<br>x 200 | Ø 650 x 40  | 640 x 640<br>x 43               | 640 x 640<br>x 43 | 645 x 735<br>x 68 | 280 x 544<br>x 164 |

Some examples of applications: