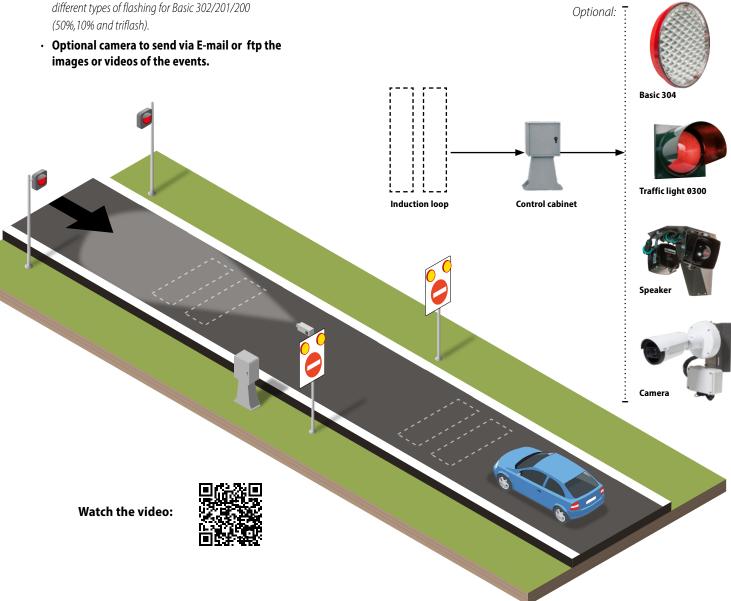

## **Wrong Direction Vehicle Detector**

## This system detects vehicles driving in the wrong direction using induction loops.

Photovoltaic power supply, 12 VDC or 230 VAC.

Control cabinet containing the CPU for managing and storing events, GPS module and control unit for LED flashers.

A wireless connection between the control cabinet and flashers is available.

## **Features:**

- Vehicle detection by inductive-loop traffic detectors
- Sends an SMS or E-mail in case of anomaly, mulfunction or low battery.
- the System is equipped with a modem that stores data of the wrong way events
- Different working logics are available together with different types of flashing for Basic 302/201/200