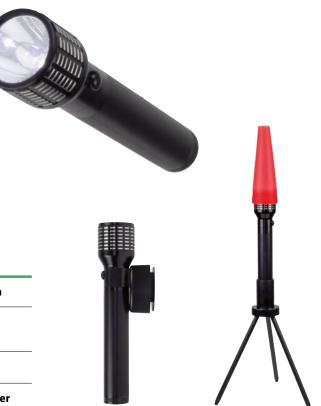

## LED rechargeable torch with signalling kit.

NX270

3 operating modes: 100%-50% intensity and blinking function. Charged by vehicle charging cable or 230/12V battery charger. Red-yellow cones and tripod provided.

| Light beam | 5° x 800 m                                      | Brightness    | 140 lm  |
|------------|-------------------------------------------------|---------------|---------|
| Powered by | Rechargeable battery<br>Ni-Cd<br>4.8 V - 2.2 Ah | Protection    | IP65    |
| Runtime    | <b>3 hrs</b><br>(steady light 100%)             | Charging time | 8 hrs   |
| Dimensions | Ø55 x 265 mm                                    | Fixing        | Adapter |