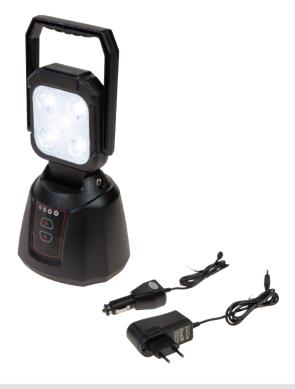

## NX231

## Rechargeable and magnetic LED flood light.

3 operating modes: 100% - 30% intensity and blinking function. Charged by vehicle charging cable or 230/12V battery charger. Aluminium body. Steel bracket. Polycarbonate lens.

| Power      | 15 W                                                | Brightness    | 1200 lm  |
|------------|-----------------------------------------------------|---------------|----------|
| Powered by | Batteria ricaricabile<br>al litio<br>7.4 V - 4.4 Ah | Protection    | IP65     |
| Runtime    | <b>3 ore</b><br>(steady light 100%)                 | Charging time | 7 hrs    |
| Dimensions | 115 x 220 x 100 mm                                  | Fixing        | Magnetic |