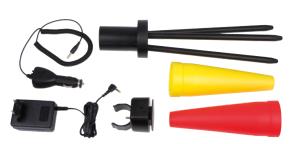

## LED rechargeable torch with signalling kit.

NX270

3 operating modes: 100%-50% intensity and blinking function. Charged by vehicle charging cable or 230/12V battery charger. Red-yellow cones and tripod provided.

| Light beam | 5° x 800 m                                      | Brightness    | 140 lm  |
|------------|-------------------------------------------------|---------------|---------|
| Powered by | Rechargeable battery<br>Ni-Cd<br>4.8 V - 2.2 Ah | Protection    | IP65    |
| Runtime    | <b>3 hrs</b><br>(steady light 100%)             | Charging time | 8 hrs   |
| Dimensions | Ø55 x 265 mm                                    | Fixing        | Adapter |