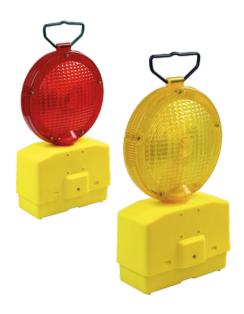

## mini **D-Lite**

## LED Warning Light.

Imported model not incompliance with **EN 12352**.

Metal Bracket on request

| Model                                  | Mini D-Lite |    |                           |     |  |
|----------------------------------------|-------------|----|---------------------------|-----|--|
| Certification                          |             | CE | (Non compliance EN 12352) |     |  |
| LED colour                             |             |    | $\odot$                   | ••  |  |
| Operating time in hours with 2 battery | 7 Ah        |    | 700                       | 260 |  |
| Dimensions                             |             |    | 185 x 330 x 90 mm         |     |  |