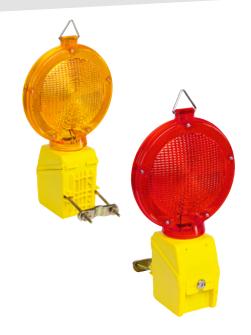

## **LED Warning Light**.

Imported model not incompliance with **EN 12352.** 

With Metal Bracket.

| Model                                        | Mono D-Lite |    |                           |     |  |
|----------------------------------------------|-------------|----|---------------------------|-----|--|
| Certification                                |             | CE | (Non compliance EN 12352) |     |  |
| LED colour                                   |             |    | $\infty$                  | ••  |  |
| Operating time<br>in hours<br>with 1 battery | 7 Ah        |    | 350                       | 130 |  |
| Dimensions                                   |             |    | 180 x 330 x 105 mm        |     |  |

## mono **D-Lite**