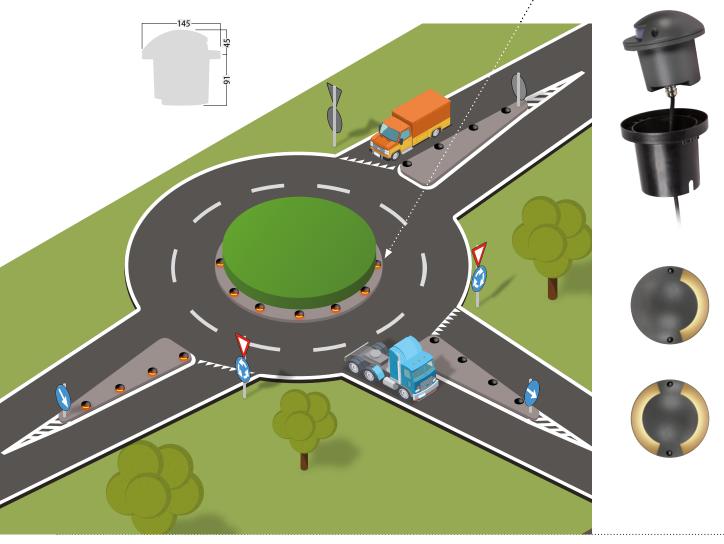

## **Kronos**

## Luminous LED insert with very low power consumption.

Ideal for cuspidal points, roundabouts and fatal edges. Ready for installation. Suitable to photovoltaics.

| LED colour | • 0                                   | Other colours on request                           |                                           |
|------------|---------------------------------------|----------------------------------------------------|-------------------------------------------|
| Light      | Steady                                | Sync. flashing with external flashing control unit | Sequence<br>with external<br>control unit |
| Powered by | 12 VDC<br>230 VAC classe II           | Max. power consumption                             | 6 W                                       |
| Material   | Die cast aluminum body<br>PP formwork |                                                    |                                           |
| Dimensions | ø145 x 136 mm                         | Dome height                                        | 45 mm                                     |