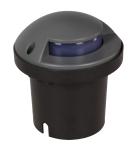

## **Kronos**

## Luminous LED insert with very low power consumption.

Ideal for cuspidal points, roundabouts and fatal edges. Ready for installation. Suitable to photovoltaics.

| LED colour | • 0                                   | Other colours on request                           |                                           |
|------------|---------------------------------------|----------------------------------------------------|-------------------------------------------|
| Light      | Steady                                | Sync. flashing with external flashing control unit | Sequence<br>with external<br>control unit |
| Powered by | 12 VDC<br>230 VAC classe II           | Max. power consumption                             | 6 W                                       |
| Material   | Die cast aluminum body<br>PP formwork |                                                    |                                           |
| Dimensions | ø145 x 136 mm                         | Dome height                                        | 45 mm                                     |