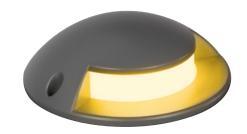

## **Kronos**

## Luminous LED insert with very low power consumption.

Ideal for cuspidal points, roundabouts and fatal edges. Ready for installation. Suitable to photovoltaics.

| LED colour | • 0                                   | Other colours on request                           |                                           |
|------------|---------------------------------------|----------------------------------------------------|-------------------------------------------|
| Light      | Steady                                | Sync. flashing with external flashing control unit | Sequence<br>with external<br>control unit |
| Powered by | 12 VDC<br>230 VAC classe II           | Max. power consumption                             | 6 W                                       |
| Material   | Die cast aluminum body<br>PP formwork |                                                    |                                           |
| Dimensions | ø145 x 136 mm                         | Dome height                                        | 45 mm                                     |