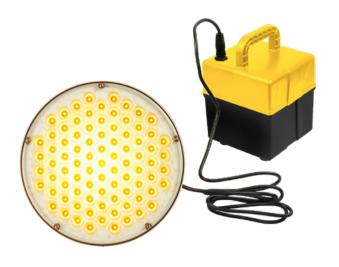

## D4C-Basic 308

## Advance warning LED lights.

Single flash.

Wide range of settings.

Possibility of twilight function.

Works with 4 batteries 6V 4R25.

| Model                |                      | D4C-Basic 308       |
|----------------------|----------------------|---------------------|
| Approved<br>EN 12352 |                      | L9M                 |
| LED colour           |                      | 0                   |
| Operating time       | 4 batt. 7Ah          | 110                 |
|                      | 4 batt. 50Ah         | 800                 |
|                      | 1 batt. <b>550Ah</b> | <b>4400</b> (180 d) |
| LED light dimensions |                      | Ø 333 x 110 mm      |
| Box dimensions       |                      | 150 x 165 x 235 mm  |