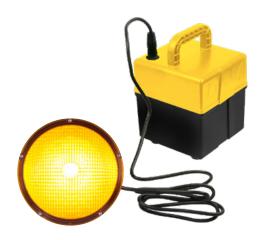

## D4C-Basic 210

## Advance warning LED lights.

Single flash.

Wide range of settings.

Possibility of twilight function.

Works with 4 batteries 6V 4R25.

| Model                  |                      | D4C-Basic 210        |
|------------------------|----------------------|----------------------|
| Certification EN 12352 |                      | L8H - L8M            |
| LED colour             |                      | 0                    |
| Operating time         | 4 batt. 7Ah          | 300                  |
|                        | 4 batt. 50Ah         | 2000                 |
|                        | 1 batt. <b>550Ah</b> | <b>11500</b> (480 d) |
| LED light dimensions   |                      | Ø 210 x 85 mm        |
| Box dimensions         |                      | 150 x 165 x 235 mm   |