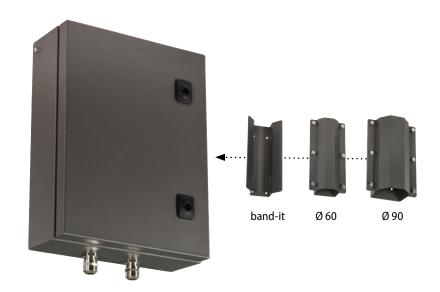

| Powered by   | Power supply/<br>Battery kit | 230 VAC/12 VDC<br>Battery 18 Ah |
|--------------|------------------------------|---------------------------------|
| Activated by | lack of voltage on the line  |                                 |
| Fixing       | band-it - Ø60 - Ø90          |                                 |
| Dimensions   | 28 x 36 x 11 cm              |                                 |