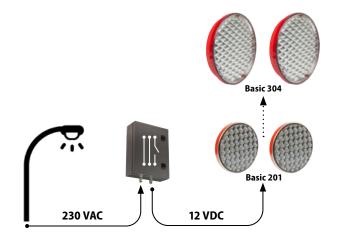

The Blackout system provides an auxiliary power supply integrable in all systems in which is essential to report a power failure.

The power supply is activated directly from the lack of voltage on the line and provides power to the system with the included battery. The battery is automatically recharged from the line as soon as it is restored.